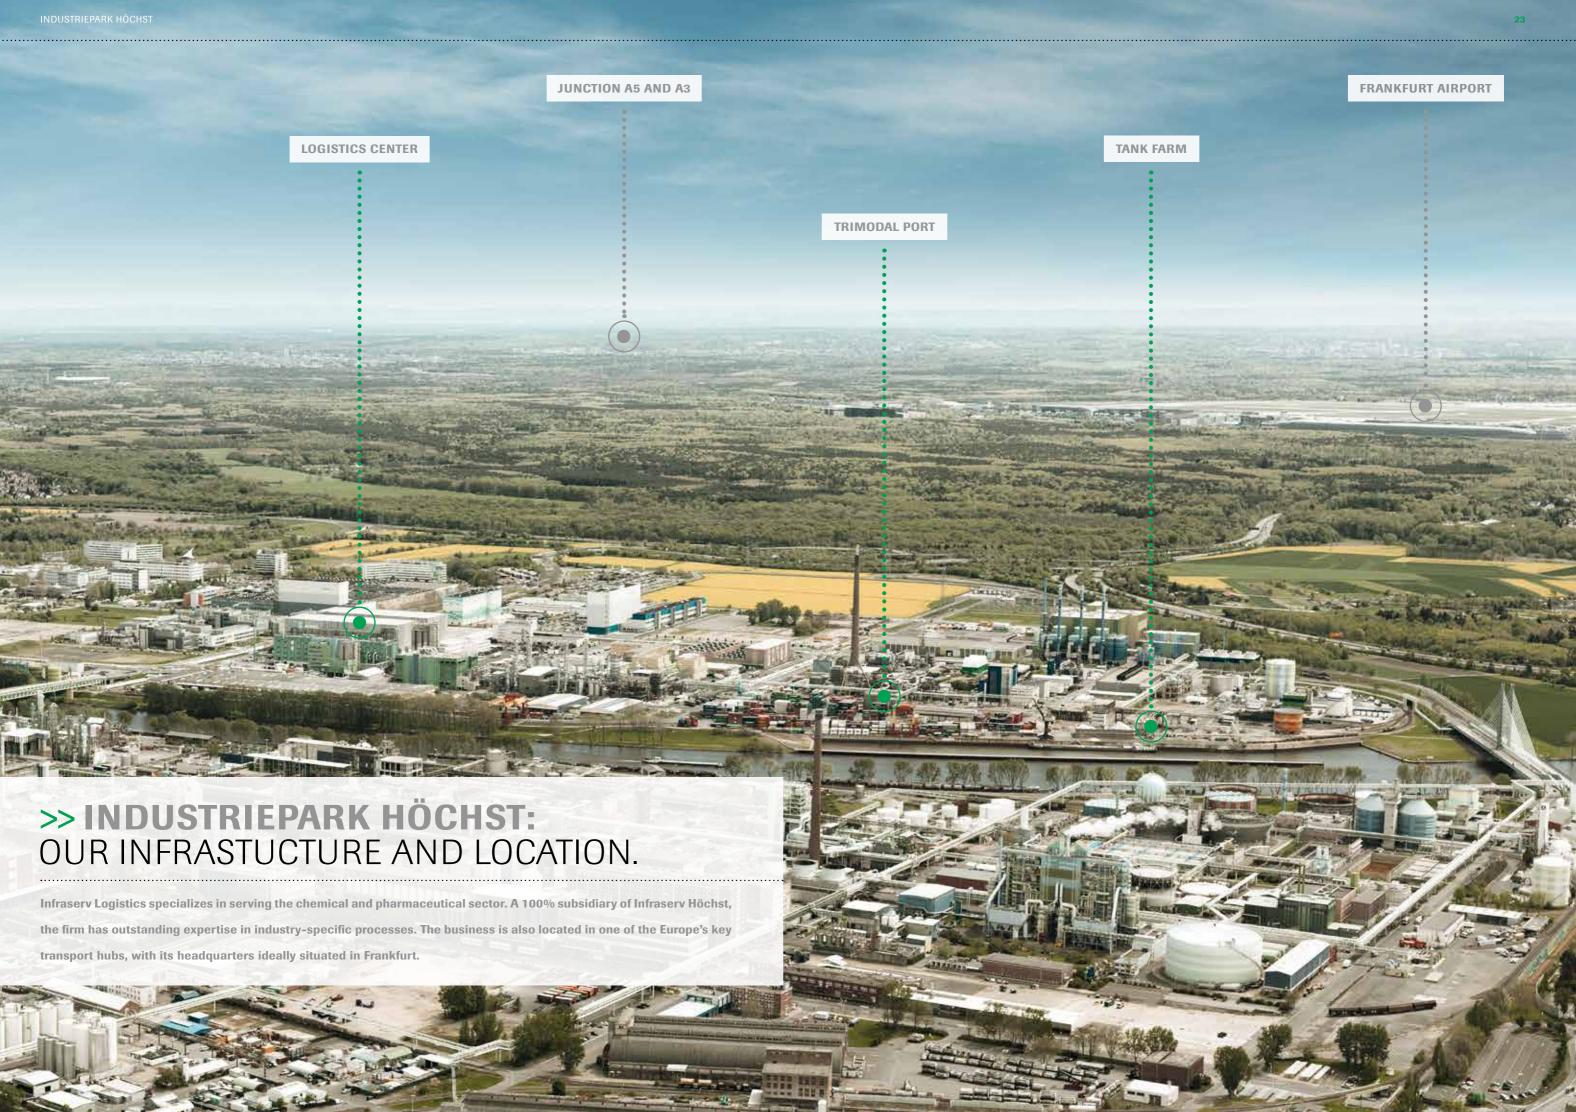

### >> WHO WE ARE AND WHERE WE COME FROM: **OUR PROFILE.**

Infraserv Logistics GmbH is a subsidiary of the Infraserv Höchst Group. We are an end-to-end provider of logistics services for the chemical and pharmaceutical industry. Our key strengths include dangerous goods storage as well as handling active pharmaceutical ingredients. We have the extensive experience, skills and capabilities to provide high-quality services wherever you need us: At your local site, at one of our satellite locations or at our headquarters in Frankfurt-Höchst. At our main facility, you will benefit from our highly evolved infrastructure, central location in Europe and ideal multimodal links to river, road, rail and air routes.

#### WHAT SETS US APART:

- We have chemical and pharmaceutical industry expertise
- We offer fully integrated concepts as a lead logistics provider
- We store products in all VCI storage classes, pursuant to TRGS 510, liquid and solid, except for classes 1 and 7
- We offer GMP-compliant storage
- We operate trimodal cargo handling facilities
- We are located right by the international Frankfurt Airport
- We can manage your customs processes and dangerous goods
- We provide special value-added services