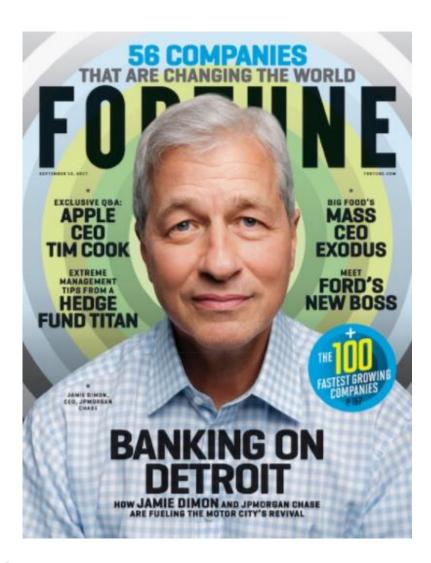

## DSM #2 on Fortune Magazine's 'Change the World' list

#### THE TOP 10

|                  | THE TOP 10 |                      | INDUSTRY                    |
|------------------|------------|----------------------|-----------------------------|
|                  | 1          | JPMorgan Chase       | Commercial Banks            |
| $\left( \right)$ | 2          | DSM                  | Food Production             |
|                  | 3          | Apple                | Computers, Office Equipment |
|                  | 4          | Novartis             | Pharmaceuticals             |
|                  | 5          | LeapFrog Investments | Diversified Financials      |
|                  | 6          | Ant Financial        | Financial Data Services     |
|                  | 7          | Walmart              | General Merchandisers       |
|                  | 8          | Toyota Motor         | Motor Vehicles & Parts      |
|                  | 9          | Johnson & Johnson    | Pharmaceuticals             |
|                  | 10         | Yara                 | Chemicals                   |