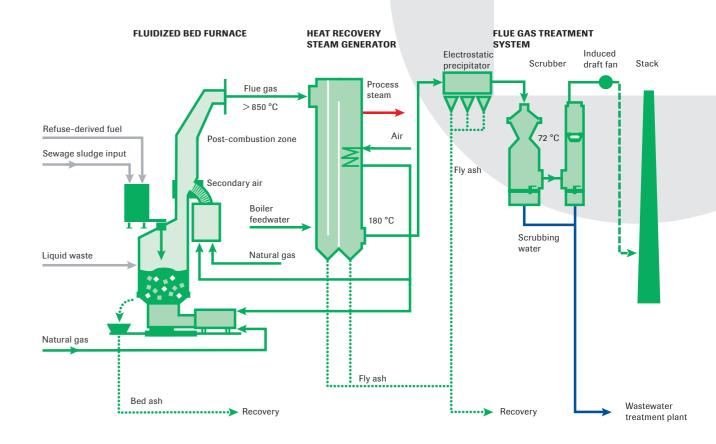

#### **DIAGRAM OF THE SEWAGE SLUDGE INCINERATION PLANT**

# TECHNICAL DATA OF THE SEWAGE SLUDGE INCINERATION PLANT Number of incineration lines 2 Incineration capacity 225,000 t/a Incineration temperature > 850 °C Heat recovery steam generator Steam generation: 2 x 18 t/h, 16 bar, 300 °C Flue gas treatment Electrostatic precipitator: three fields Flue gas scrubber: two stages